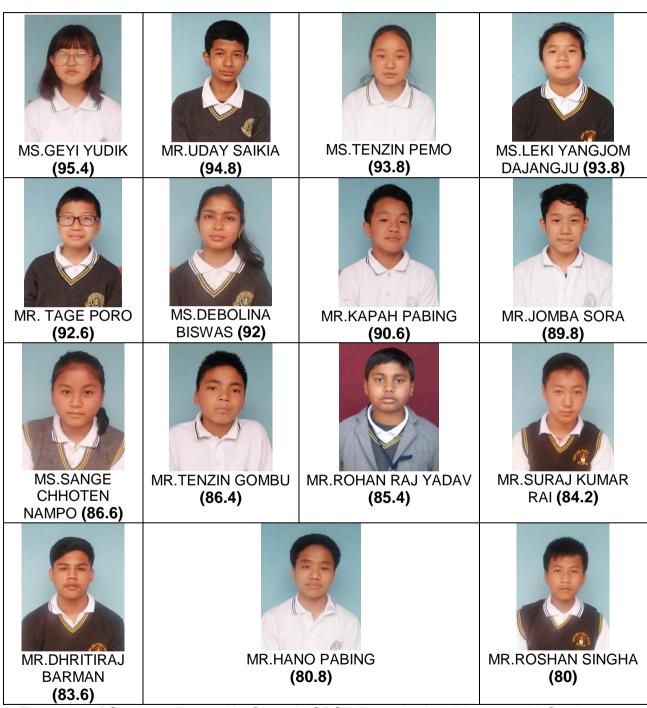

| 77.6                      |
| 35       | MR.SAHIL RAJ SINGH         | 71           | 88           | 56             | 45           | 68            | 83                             | 328            | 65.6                      |
| 36       | MS. KANTA DEKA             | 67           | 73           | 66             | 43           | 59            | 76                             | 308            | 61.6                      |

Result of Class-X (2021) (Topper in School) The 15<sup>th</sup> batch of Class-X appeared the C.B.S.E. Board Examination in the month of March-2021. The School obtained 100% result in the said Examination. The following students scored above 80% and brought glory to our school.

▶ Total No. of Students Appeared in Class-X CBSE Examination-2021: 36 Students.



Total No. of Students Passed in Class-X CBSE Examination-2021: 36 Students.

➤ Result: 100%

# **SCHOOL ANTHEM**

Here is our Roopland School,
Sincerity, Punctuality of full.
To fulfill the Aim,
We all should come,
For "Study and Know",
And glorify its name.
Here is our Roopland School
Sincerity, Punctuality of full.
We pray to Almighty,
To make us a "Knowledge of Light",
And show the path of right.
'O'God, 'O'God
"Lead us towards the light"